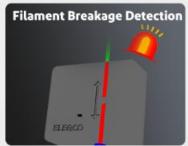

## Filament Breakage Detection, Filament Shortage Alarm

With a filament sensor to intelligently monitor the supply of consumables, whenever filament runs out or breaks, printing will pause until you load the new filament to avoid material waste and model scrapping.