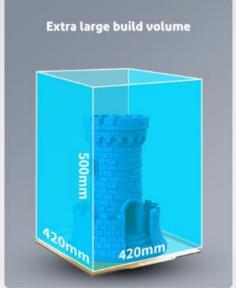

# Massive Build Volume, Unlimited Creativity

**Unlimited Creativity** 

The build volume has been upgraded again to 420\*420\*500mm, making it easy to print large-size models and providing enough space for your unlimited creativity.