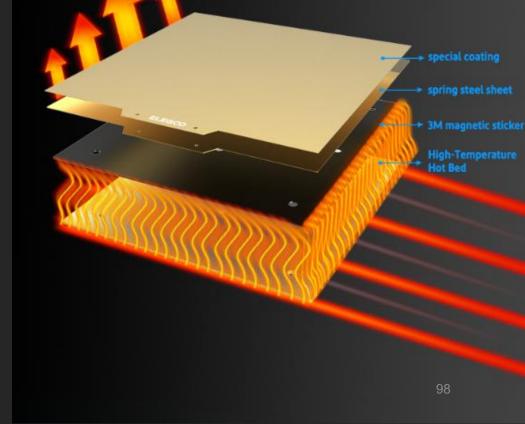

# PEI Magnetic Platform & High-Temperature Hot Bed

No need for a scraper knife, the model will automatically be released

after the platform cools down, with a better user experience; the 420W

hot bed can be quickly heated up to 100°C to meet the temperature

requirements of different materials.