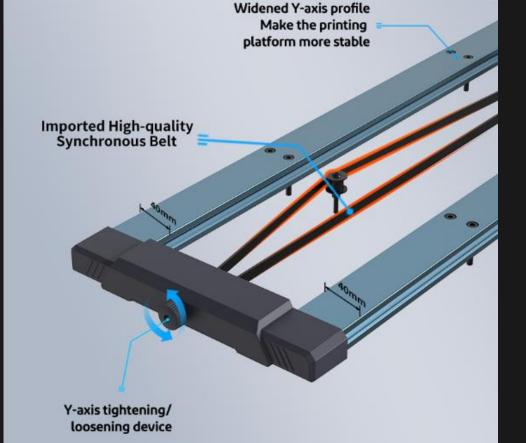

## Tension Adjustment Devices on Both X-axis and Y-axis Belts

The belt tightness can be adjusted by rotating the hand-twist knob,

which is convenient to adjust the belt after slackening and improve the printing accuracy. The Y-axis components are guided by double profiles to improve the force of the large Y-axis platform plate, reduce the shaking of the slider plate, and enhance the stability of the platform plate (two 40mm)

The X and Y axes both adopt high-quality imported synchronous belts, and the Y axis uses widened synchronous belt (10mm wide) for a more stable printing effect.