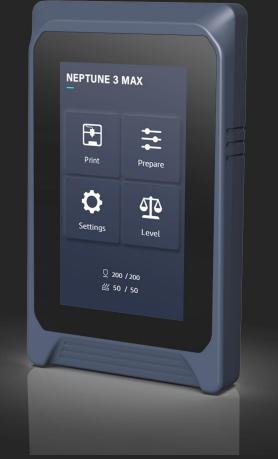

#### Magnetic Integrated 4.3-inch Capacitive Screen, Support Multi-language Free Switch

The 4.3-inch capacitive screen can be operated by hand-held or fixed on the machine base, which is more convenient and easy. Support simplified Chinese,

English, Spanish, French, Italian, Russian, German, and Japanese, 8 languages switch at will.