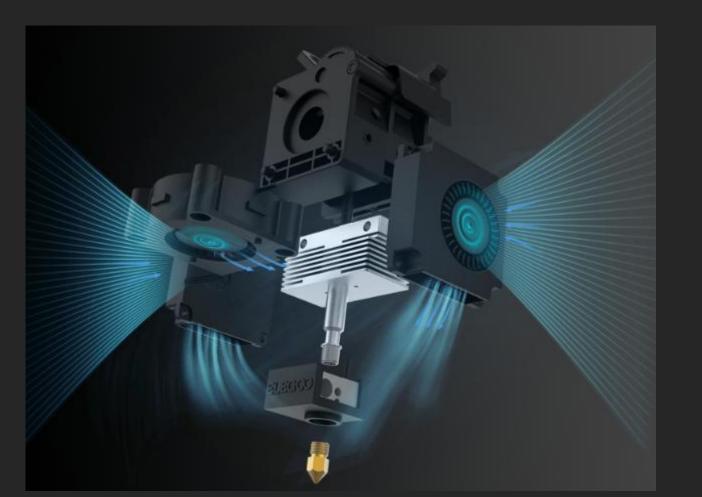

# Dual-sided Nozzle Cooling Fan & Fan Intelligent Control

Two-sided nozzle cooling fans with more comprehensive heat dissipation and better printing effect; after printing, all fans stop working to save power, reduce noise, and extend lifespan of fans.