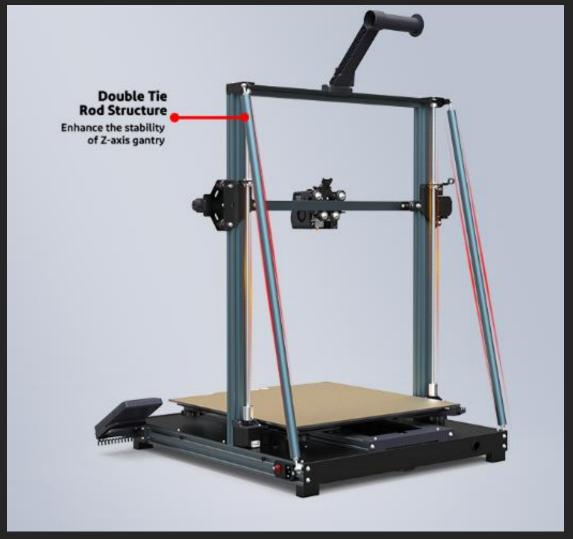

# **Z-axis Dual Lead Screw + Double Motor Design**

Compared with the Z-axis single lead screw, the Z-axis movement of the dual lead screw is more stable and smooth, the leveling is more accurate for better printing quality and higher printing accuracy.