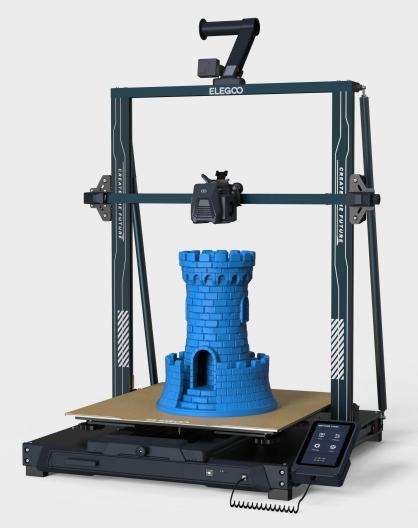

#### Large Size Upgrade NEPTUNE 3 MAX

More Than Massive Size, High Configuration and Smart

#### **9 Core Functions**