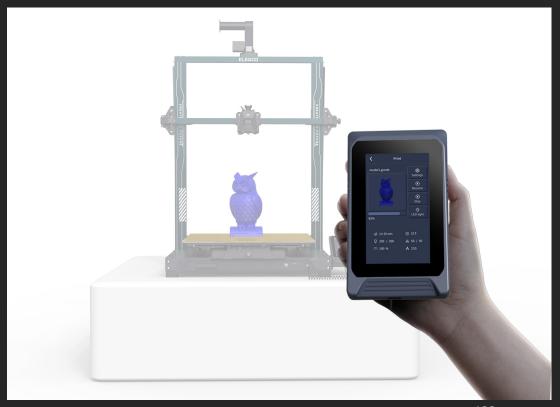

#### **Print Model Preview Function**

During the printing process, you can preview the model image and

observe the printing progress by previewing the real-time comparison.

Print model preview function