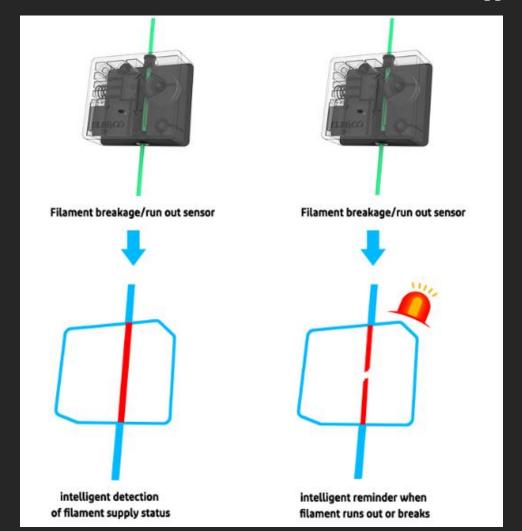

## Filament Breakage Detection, Filament Shortage Alarm

With a filament sensor to intelligently monitor the supply of consumables, whenever filament runs out or breaks, printing will pause until you load the new filament to avoid material waste and model scrapping.