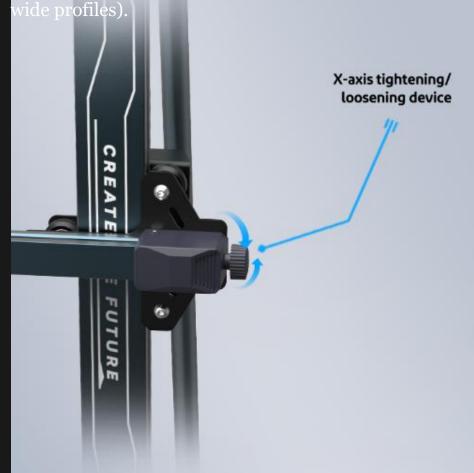

## Tension Adjustment Devices on Both X-axis and Y-axis Belts

The belt tightness can be adjusted by rotating the hand-twist knob,

which is convenient to adjust the belt after slackening and improve the printing accuracy. The Y-axis components are guided by double profiles to improve the force of the large Y-axis platform plate, reduce the shaking of the slider plate, and enhance the stability of the platform plate (two 40mm)

The X and Y axes both adopt high-quality imported synchronous belts, and the Y axis uses widened synchronous belt (10mm wide) for a more stable printing effect.