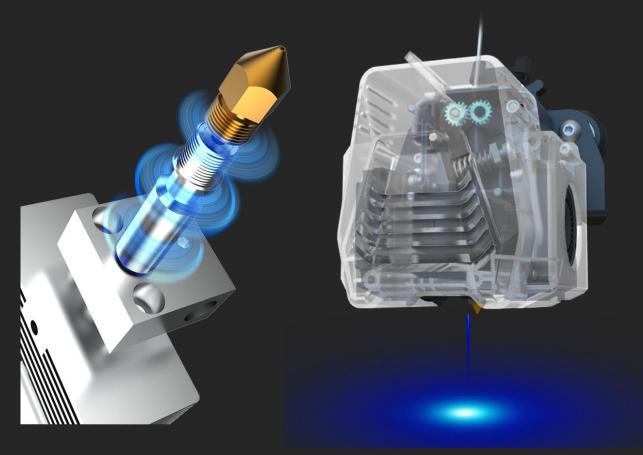

# Dual-sided Nozzle Cooling Fan & Fan Intelligent Control

Two-sided nozzle cooling fans with more comprehensive heat dissipation and better printing effect; after printing, all fans stop working to save power, reduce noise, and extend lifespan of fans.