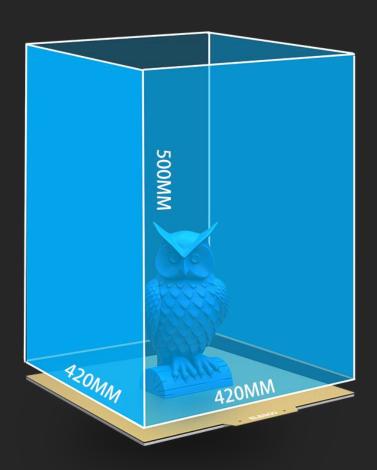

# Massive Build Volume, Unlimited Creativity

**Unlimited Creativity** 

The build volume has been upgraded again to 420\*420\*500mm, making it easy to print large-size models and providing enough space for your unlimited creativity.