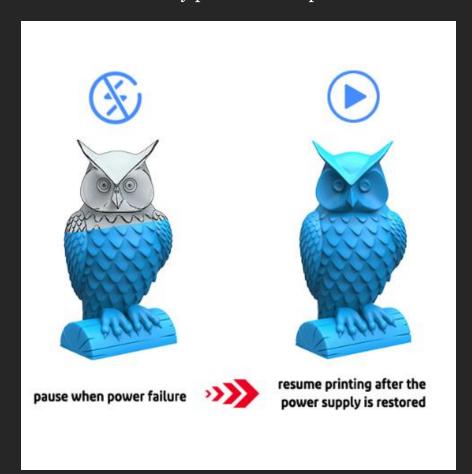

#### **Resume Printing from Power Failure**

No fear of accidental power failure during the printing process, and the printer can resume printing after the power supply is restored to avoid the scrapping of

the model caused by power interruption.