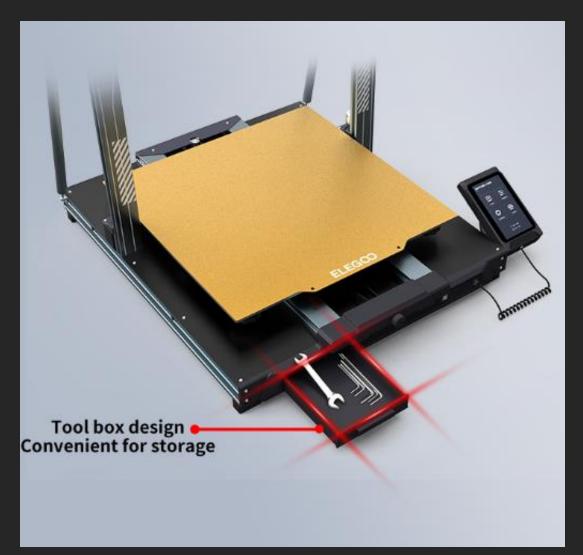

#### **Tool Box Design**

Convenient for storing Allen wrench tools, nozzle accessories, and more used by the printer.