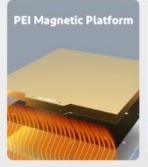

# PEI Magnetic Platform & High-Temperature Hot Bed

No need for a scraper knife, the model will automatically be released

after the platform cools down, with a better user experience; the 420W

hot bed can be quickly heated up to 100°C to meet the temperature

requirements of different materials.