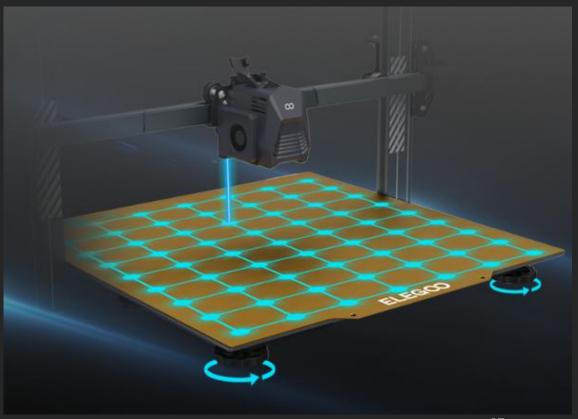

## **Double Leveling Function Automatic Bed Leveling + Auxiliary Leveling**

The hand-twisting knobs calibrate the levelness of the printing platform,

combined with a high-precision sensor to collect the data of the printing platform, thereby improving the printing success rate.