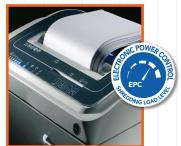

EPC Electronic Power Control: shows the shredding load required to optimize shredding without jams.

**ENERGY SMART®:** the machine goes into power saving stand-by mode after just 8 seconds of non-operation

## **EPC Electronic Power Control**

Shows the shredding load required to optimize shredding without jams.

SUPER POTENTIAL POWER UNIT:

heavy duty chain drive system with steel gears ensures reliability and