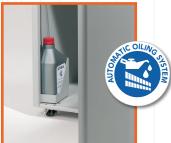

INTEGRATED AUTOMATIC OILER STANDARD - The Automatic Oiler eliminates the need to manually lubricate the unit. Not only does this protect the blades with anti-corrosive agents, but ensures maximum reliability, efficiency and capacity. Cross-cut shredders benefit most from this practical