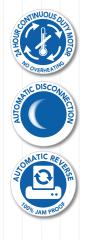

## **MAIN FEATURES**

Touch screen shredder, all controls are activated by simply touching the panel. Equipped with 24 hour continuous duty motor without overheating and duty cycles, two separate sets of cutting knives (one for paper and one for CDs/DVDs). Carbon hardened steel cutting knives unaffected by staples and clips. Energy Smart System and automatic disconnection from the mains for maximum power saving. Kobra 260 TS line shredders can shred transparent material too: keep your finger for 5 seconds on the Forward control and the machine works continuously for 30 seconds.

TWO SEPARATE SET OF CUTTING KNIVES: CD/DVD dedicated cutting unit for optical media shredding SUPER POTENTIAL POWER UNIT: heavy duty chain drive system with steel gears CONTINUOUS DUTY SHREDDING: 24 hour continuous duty motor without overheating and duty cycles CARBON HARDENED STEEL CUTTING KNIVES unaffected by staples and clips ENERGY SMART®: the machine goes into power saving stand-by mode after just 8 seconds of non-operation AUTOMATIC DISCONNECTION FROM THE MAINS after 4 hours, no need to switch off the shredder TOUCH SCREEN PANEL: just touch the controls to activate the machine functions START & STOP: automatic start and stop through electronic eyes SAFETY STOP: automatic stop at the door opening and/or full waste bag AUTOMATIC REVERSE in case of jamming