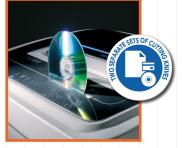

TWO SEPARATE SET OF CUTTING KNIVES: CD/DVD dedicated cutting unit for optical media shredding SUPER POTENTIAL POWER UNIT: heavy duty chain drive system with steel gears CONTINUOUS DUTY SHREDDING: 24 hour continuous duty motor without overheating and duty cycles CARBON HARDENED STEEL CUTTING KNIVES unaffected by staples and clips ENERGY SMART®: the machine goes into power saving stand-by mode after just 8 seconds of non-operation AUTOMATIC DISCONNECTION FROM THE MAINS after 4 hours, no need to switch off the shredder TOUCH SCREEN PANEL: just touch the controls to activate the machine functions START & STOP: automatic start and stop through electronic eyes SAFETY STOP: automatic stop at the door opening and/or full waste bag AUTOMATIC REVERSE in case of jamming

TWO SEPARATE SETS OF CUTTING KNIVES. Two entry openings and two sets of cutting knives for the separate insertion and shredding of paper, CDs/ DVDs and credit cards.

**TWO DISTINCT BINS** Two integrated and removable bins to separate shredded paper from plastic shreds.