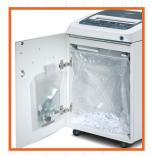

TWO SEPARATE SETS OF CUTTING KNIVES. Two entry openings and two sets of cutting knives for the separate insertion and shredding of paper, CDs/ DVDs and credit cards.

**TWO DISTINCT BINS** Two integrated and removable bins to separate shredded paper from plastic shreds.