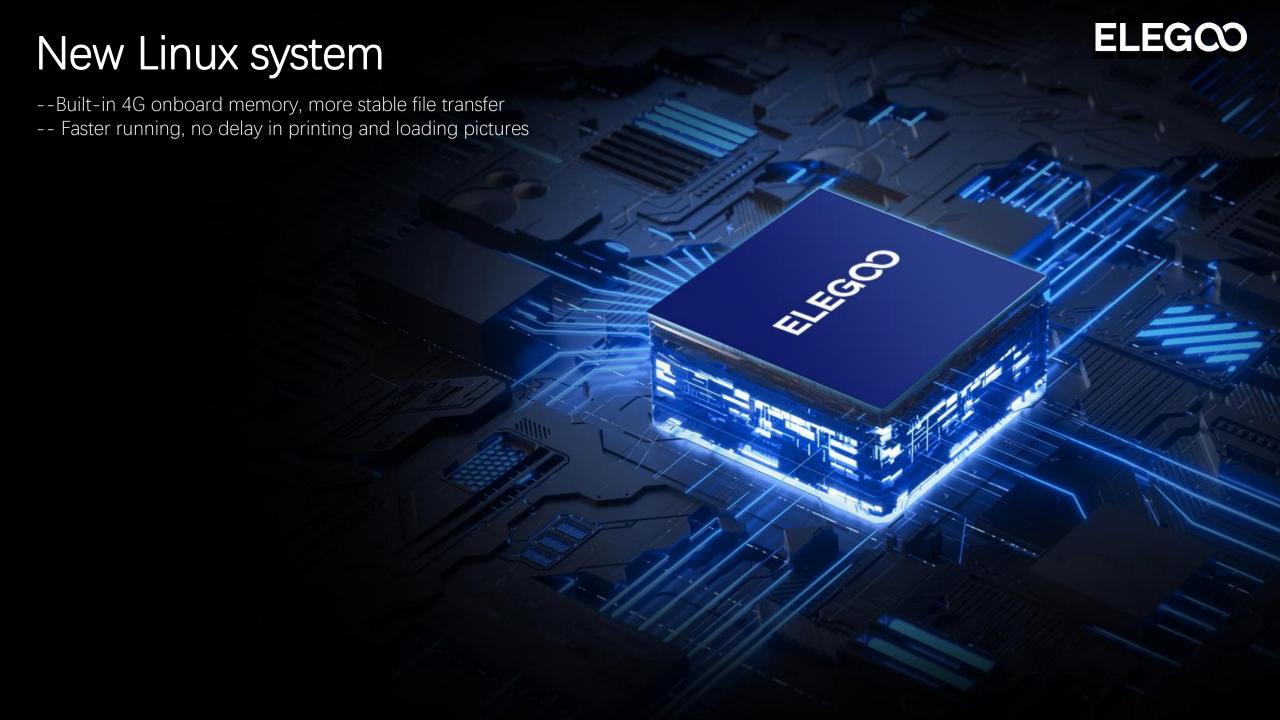

HD Capacitive Touch Screen

Linux System

Upgraded Plug-in
Air Purifier

Multiple Languages

Open-Source GOO
Slicing Format
(support multiple slicing softwares)

Incredible 12K LCD Screen

XY Resolution 11520\*5120px (19\*24um)