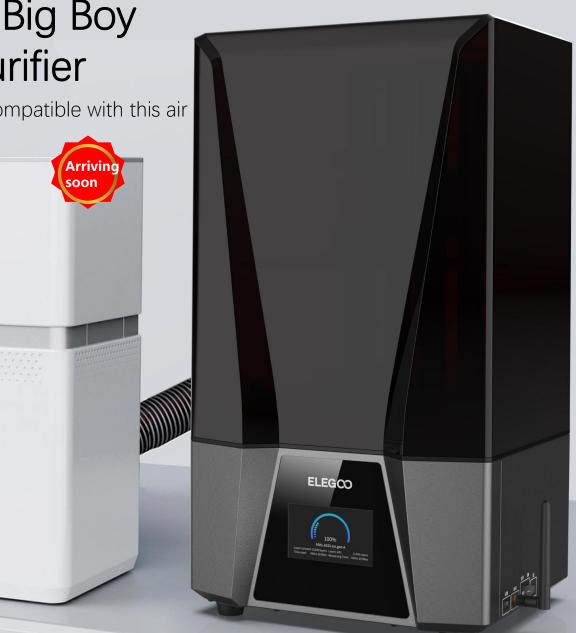

Compatible with the Big Boy

- MARS MATE Air Purifier

SATURN 3 series 3D printer is perfectly compatible with this air

purifier

Create an air-fresh 3D printing space