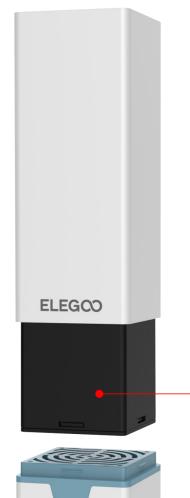

#### Senseful Designs for better user experience

The 4 screws that fix the build plate are added a rubber cover on top to reduce the cleaning job

A USB interface is reserved to be able to use two air purifiers

## Upgraded Air Purifier 2.0

ELEGOO

Specially designed for 3D printers, it can effectively absorb the odor molecules emitted by the resin, purify the air. With a built-in cover for the activated carbon core, the filter element does not drop slag.

Upgraded filter core with a cover, effectively protect the activated carbon from damage during shipping

ACF Release Film + Resin Printing Speed Test

Better release, support fast printing, 3 times faster\*