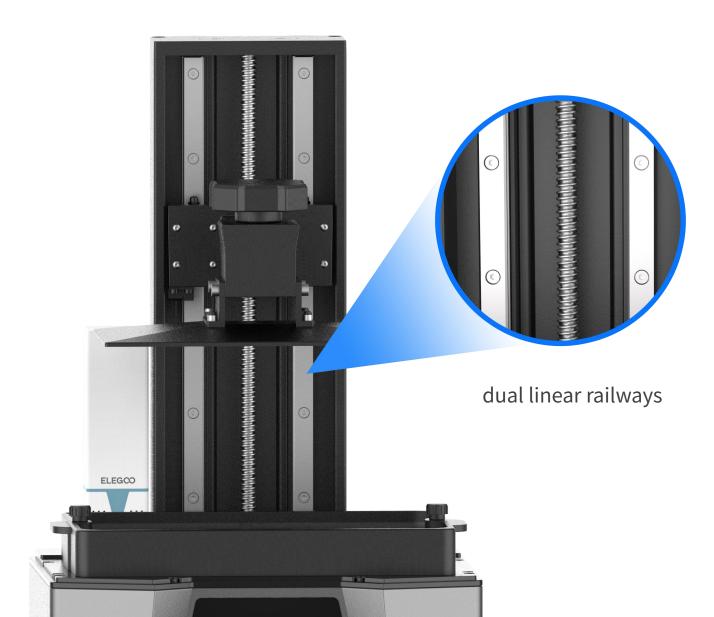

#### Integrated Ball Screw Design + Double Z-Axis Linear Railways

Faster motion, max 150mm/H More stable, Z-axis precision 0.01mm Significantly improve the print quality

Screw from other brands

Integrated ball screw