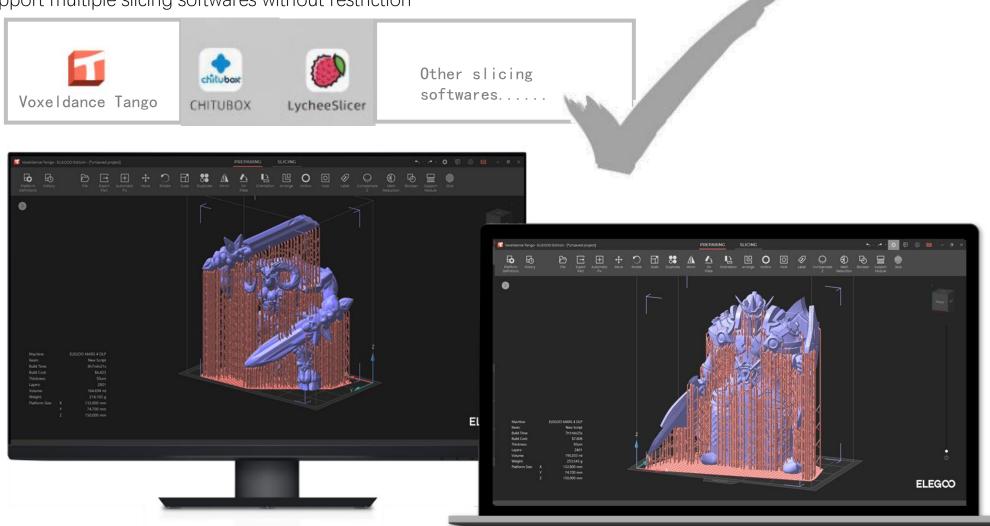

### Open-Source GOO Slice Format

ELEGOO self-developed
Support multiple slicing softwares without restriction