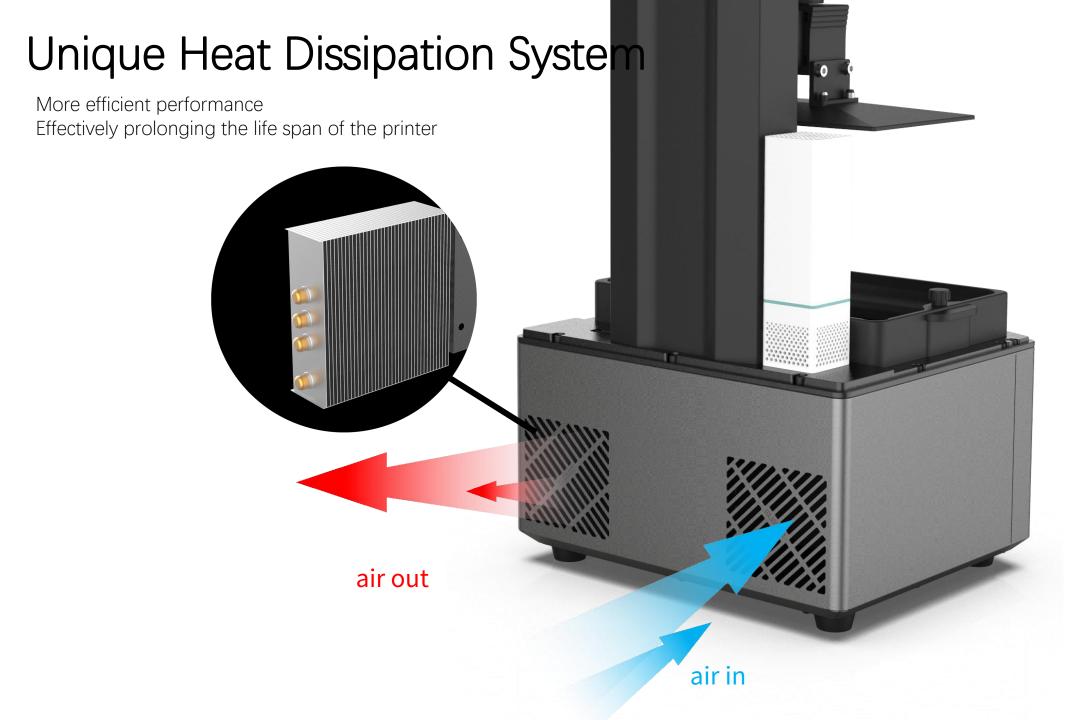

#### **ELEG**

12K HD LCD Resolution 11520\*5120(19\*24um)

Tempered Glass 9H Hardness

ACF Release Film
Fast Printing
3 times faster (max150mm/H)

WIFI Transfer

Upgraded Heat Sink

Laser Engraved
Build Plate

COB+Refractive Light Source