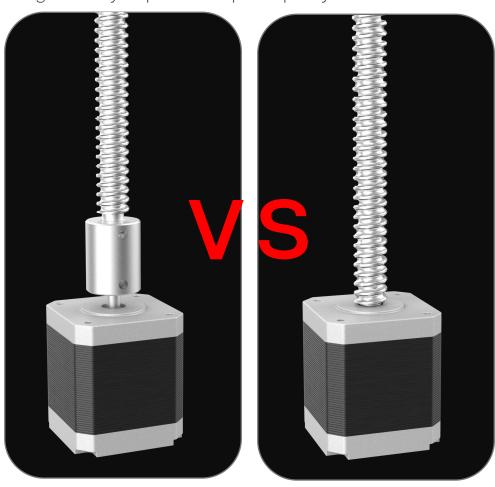

#### Integrated Ball Screw Design + Double Z-Axis Linear Railways

Faster motion, max 150mm/H More stable, Z-axis precision 0.01mm Significantly improve the print quality

Screw from other brands

Integrated ball screw