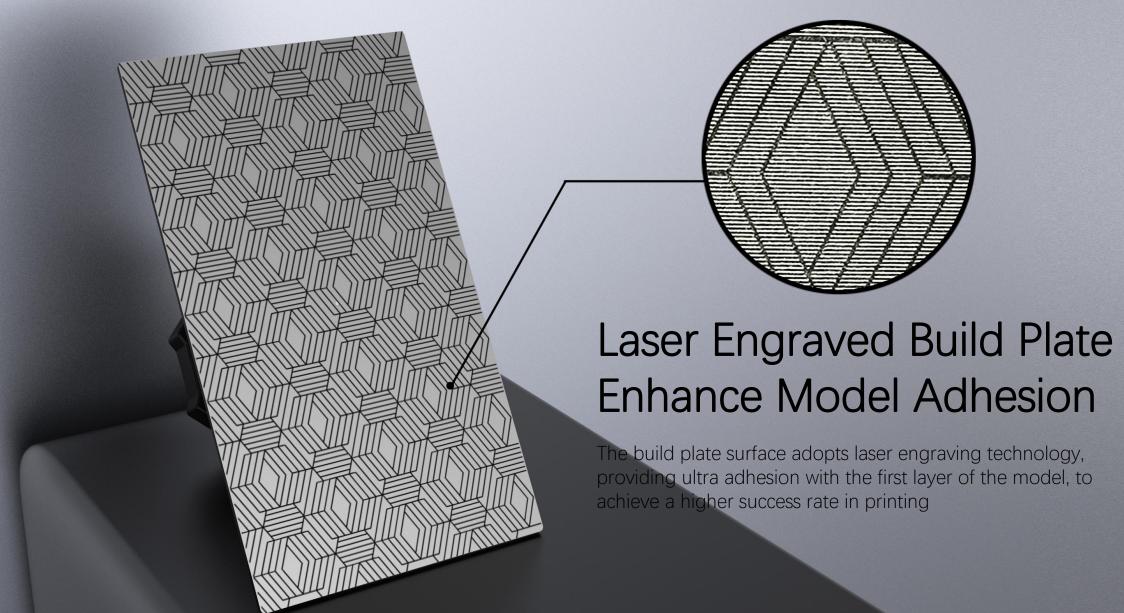

#### **ELEG**

12K HD LCD Resolution 11520\*5120(19\*24um)

Tempered Glass 9H Hardness

ACF Release Film
Fast Printing
3 times faster (max150mm/H)

WIFI Transfer

Upgraded Heat Sink

Laser Engraved
Build Plate

COB+Refractive Light Source