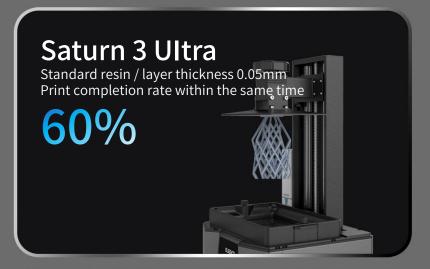

Upgraded filter core with a cover, effectively protect the activated carbon from damage during shipping

ACF Release Film + Resin Printing Speed Test

Better release, support fast printing, 3 times faster\*