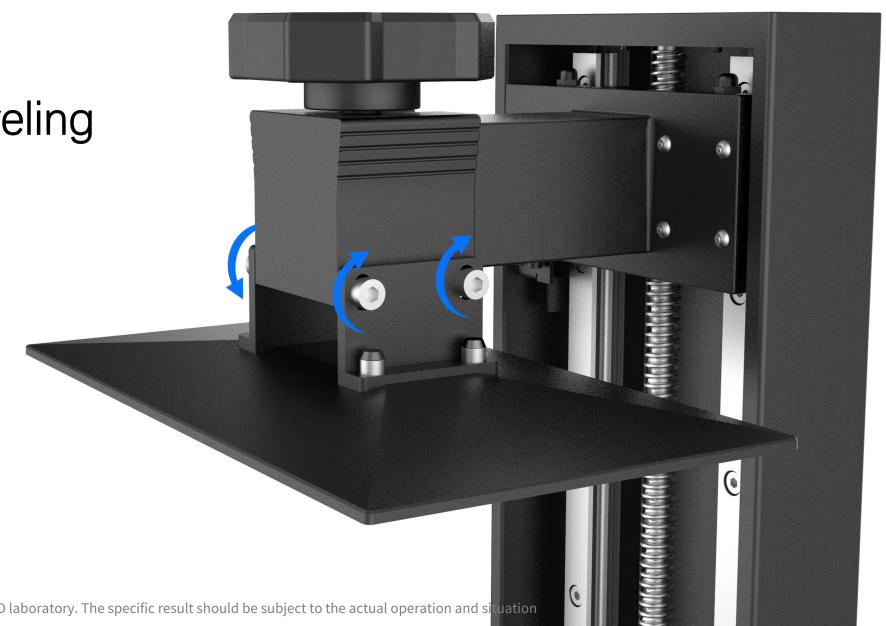

## 4 Screws Leveling

Clockwise tightening, easy operation, only need leveling once\*

\*The result is provided by the ELEGOO R & D laboratory. The specific result should be subject to the actual operation and situation