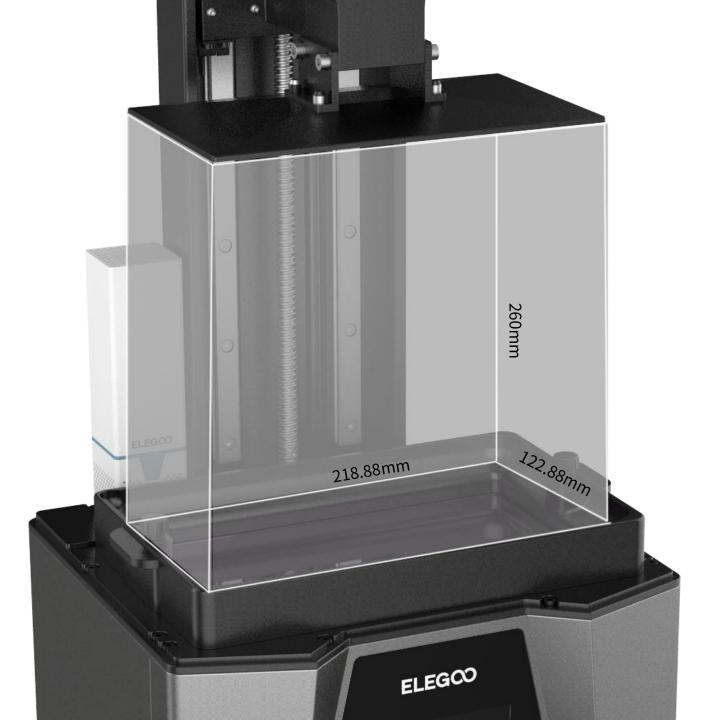

# Large Print Volume

218.88 (L)\*122.88 (W)\*260mm (H) Satisfy your creativity

XY Resolution: 19\*24um (11520\*5120)

Z Axis Accuracy: 0.01mm Layer Thickness: 0.01-0.2mm Printing Speed: MAX 150mm/H

Power Requirements: 100-240V 50/60 Hz 24V 7.5A

Printer Dimensions: 305.9mm(L)\*273mm(W)\*562.5mm(H) Print Volume: 218.88mm (L)\*122.88mm (W)\*260mm (H) Package Dimension: 640mm(L)\*395mm(W)\*365mm(H)