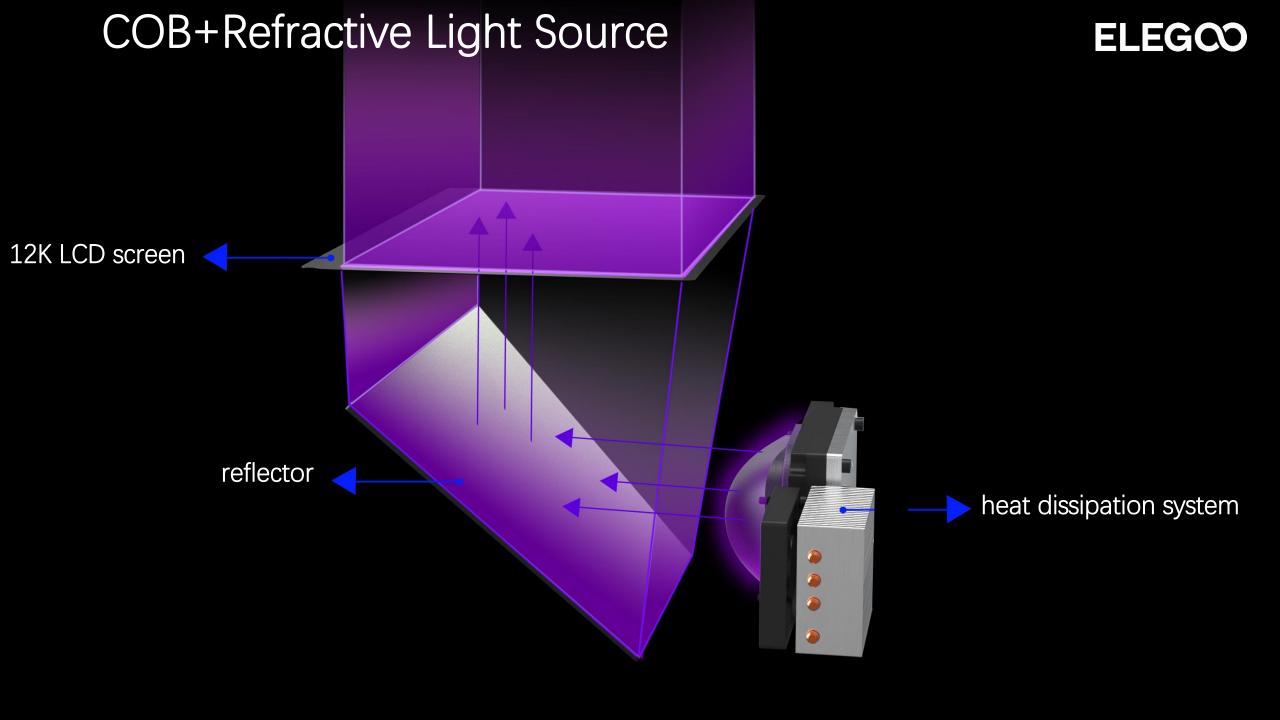

#### **ELEG**

12K HD LCD Resolution 11520\*5120(19\*24um)

Tempered Glass 9H Hardness

ACF Release Film
Fast Printing
3 times faster (max150mm/H)

WIFI Transfer

Upgraded Heat Sink

Laser Engraved
Build Plate

COB+Refractive Light Source

#### Saturn 3 Ultra Parameters

System: EL3D-4.0

Control: 4.0 inch capacitive touch screen Slicer: Chitu Box & Voxeldance Tango

Connectivity: USB & WiFi

Technology: MSLA

Lightsource: COB+refractive lightsource (wavelength 405nm)