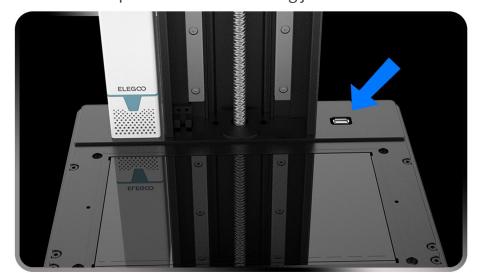

## Support Wi-Fi Transfer

You can transfer files without plugging in the USB, the transfer speed is 6-10M/s\*, compatible with 2.4G and 5G networks