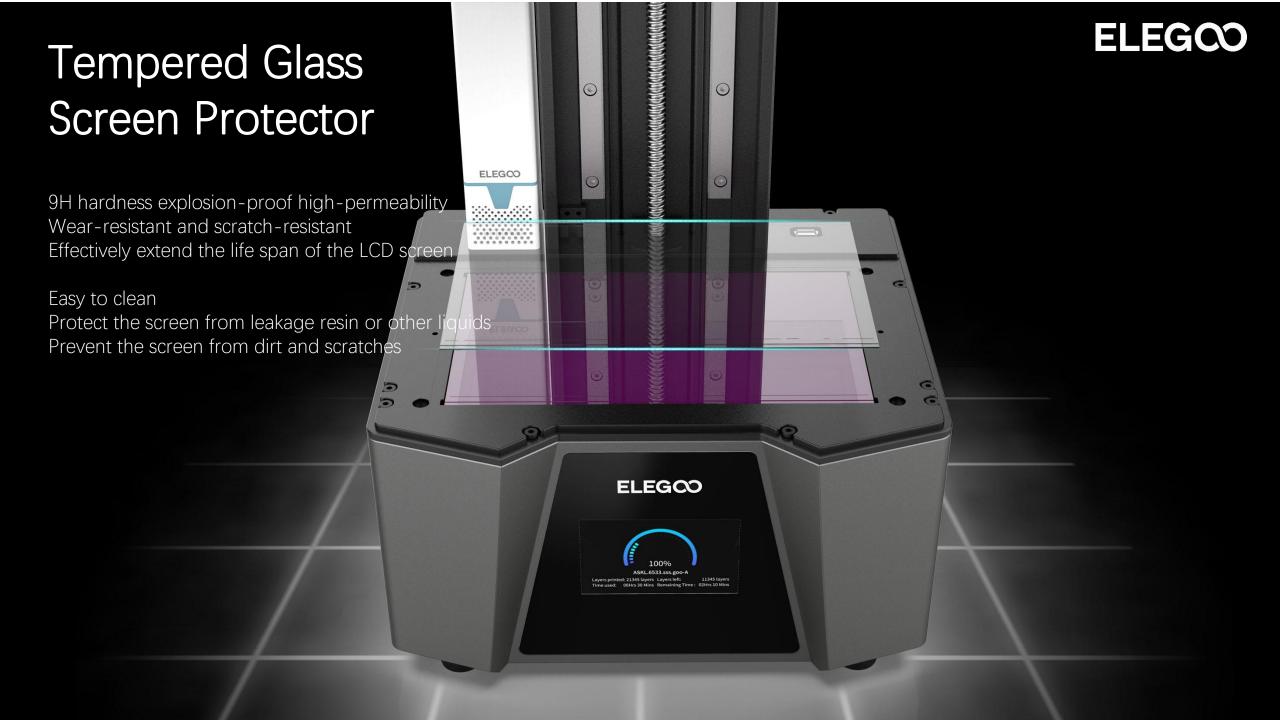

#### **ELEG**

12K HD LCD Resolution 11520\*5120(19\*24um)

Tempered Glass 9H Hardness

ACF Release Film
Fast Printing
3 times faster (max150mm/H)

WIFI Transfer

Upgraded Heat Sink

Laser Engraved
Build Plate

COB+Refractive Light Source