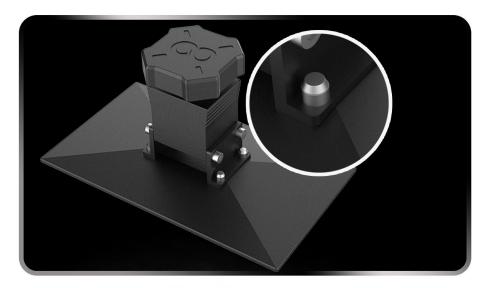

## 4 Screws Leveling

Clockwise tightening, easy operation, only need leveling once\*

\*The result is provided by the ELEGOO R & D laboratory. The specific result should be subject to the actual operation and situation