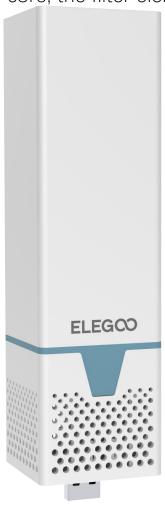

## Upgraded Air Purifier 2.0

ELEGOO

Specially designed for 3D printers, it can effectively absorb the odor molecules emitted by the resin, purify the air. With a built-in cover for the activated carbon core, the filter element does not drop slag.

Upgraded filter core with a cover, effectively protect the activated carbon from damage during shipping

ACF Release Film + Resin Printing Speed Test

Better release, support fast printing, 3 times faster\*