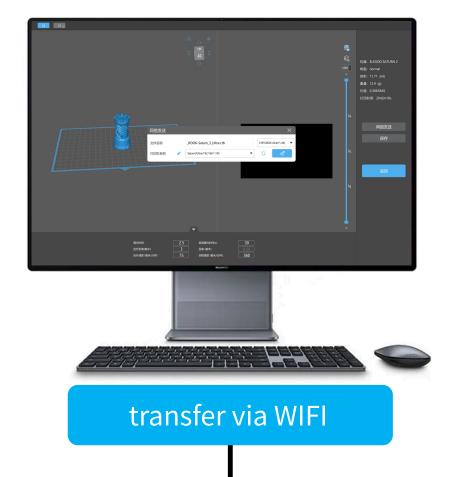

## Support Wi-Fi Transfer

You can transfer files without plugging in the USB, the transfer speed is 6-10M/s\*, compatible with 2.4G and 5G networks