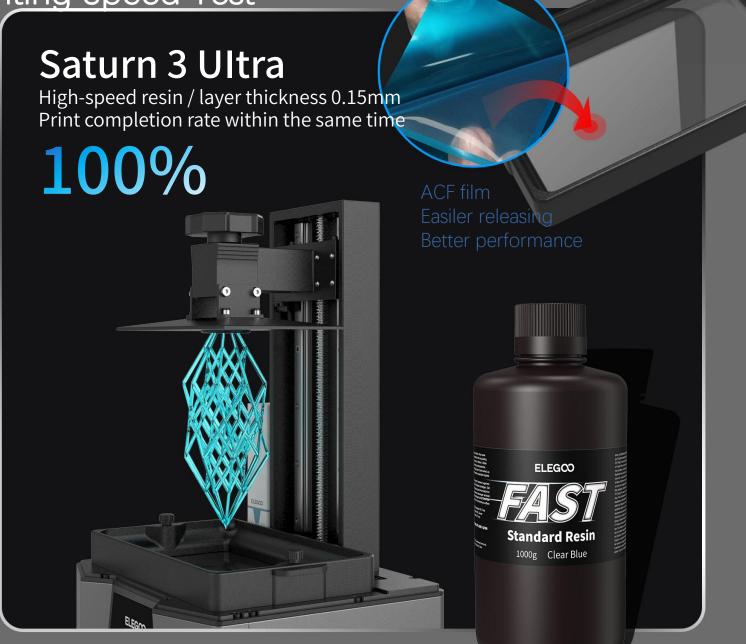

Upgraded filter core with a cover, effectively protect the activated carbon from damage during shipping

ACF Release Film + Resin Printing Speed Test

Better release, support fast printing, 3 times faster\*

\*The experimental results are provided by the ELEGOO R & D laboratory. The specific results should be subject to the actual operation and situation