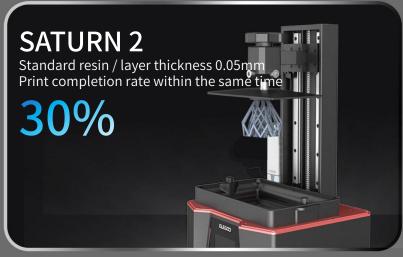

Upgraded filter core with a cover, effectively protect the activated carbon from damage during shipping

ACF Release Film + Resin Printing Speed Test

Better release, support fast printing, 3 times faster\*

\*The experimental results are provided by the ELEGOO R & D laboratory. The specific results should be subject to the actual operation and situation