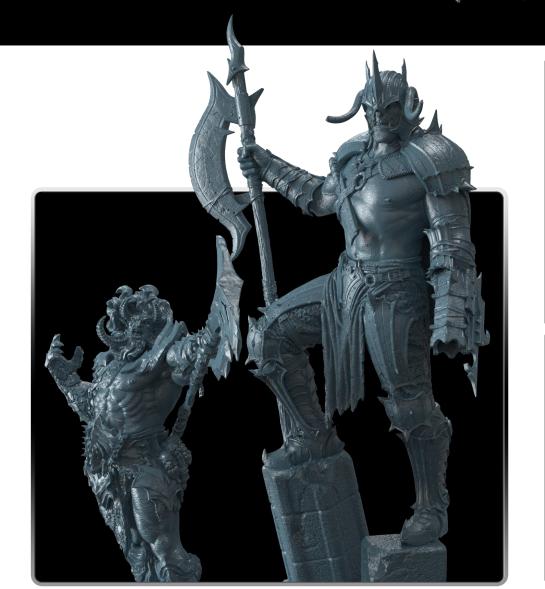

### **ELEGCO**





Metal Body • New Look Saturn 3 Ultra 3D Printer

Resolution 11520\*5120px

12K





model by loot.studios

#### **ELEG**





12K HD LCD Resolution 11520\*5120(19\*24um)



Tempered Glass 9H Hardness



ACF Release Film
Fast Printing
3 times faster (max150mm/H)



WIFI Transfer



Upgraded Heat Sink



Laser Engraved
Build Plate



COB+Refractive Light Source



HD Capacitive Touch Screen



Linux System



Upgraded Plug-in
Air Purifier



Multiple Languages



Open-Source GOO
Slicing Format
(support multiple slicing softwares)

Incredible 12K LCD Screen

XY Resolution 11520\*5120px (19\*24um)



**ELEGCO** 













## Support Wi-Fi Transfer

You can transfer files without plugging in the USB, the transfer speed is 6-10M/s\*, compatible with 2.4G and 5G networks











# Large Print Volume

218.88 (L)\*122.88 (W)\*260mm (H) Satisfy your creativity





#### Integrated Ball Screw Design + Double Z-Axis Linear Railways



Faster motion, max 150mm/H More stable, Z-axis precision 0.01mm Significantly improve the print quality



Screw from other brands

Integrated ball screw





## 4 Screws Leveling

Clockwise tightening, easy operation, only need leveling once\*



\*The result is provided by the ELEGOO R & D laboratory. The specific result should be subject to the actual operation and situation











Chinese, English, Japanese, Korean, Portuguese, Russian, Turkish, German, Spanish,