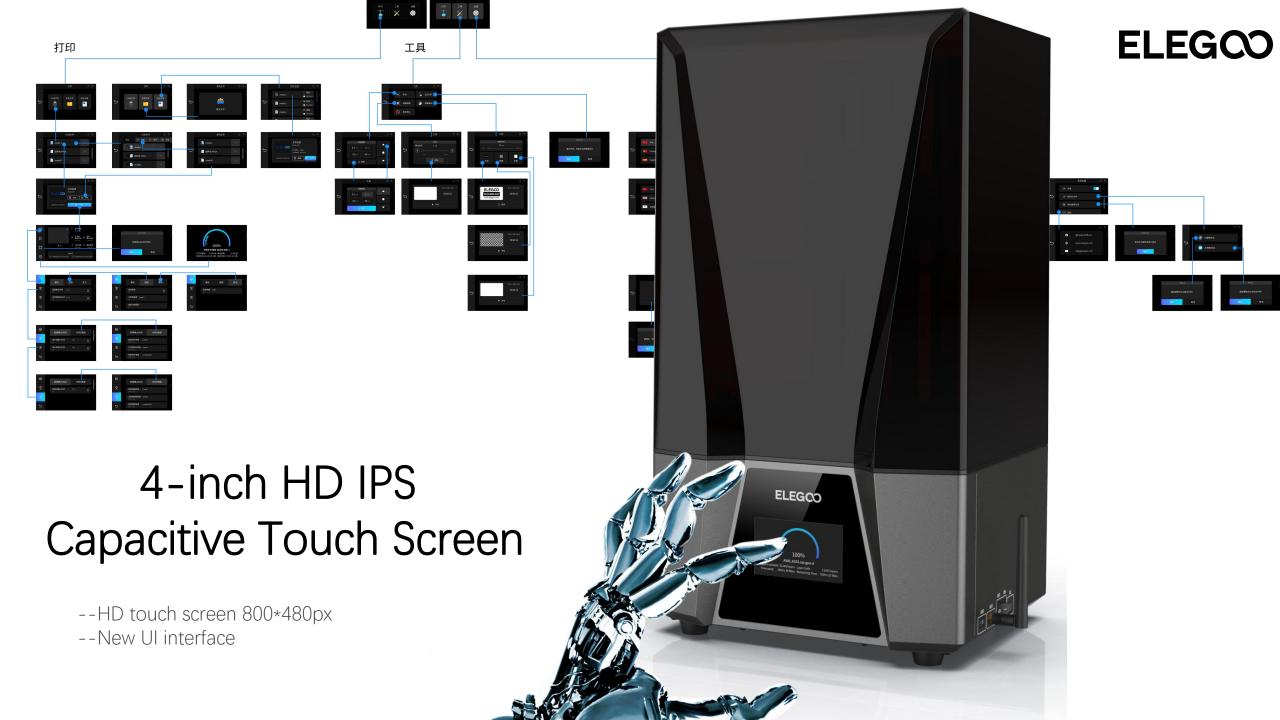

HD Capacitive Touch Screen

Linux System

Upgraded Plug-in
Air Purifier

Multiple Languages

Open-Source GOO
Slicing Format
(support multiple slicing softwares)

Incredible 12K LCD Screen

XY Resolution 11520\*5120px (19\*24um)